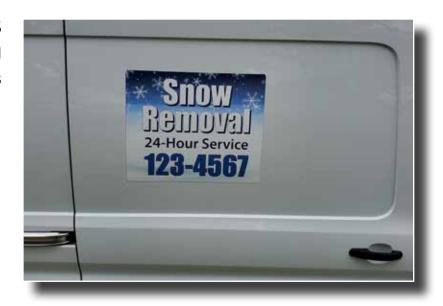

eight
- Sets up quickly wherever you go
- Either interchangeable vinyl or coro displays
- Can be placed indoors or outdoors

## **Large Banners**

- Made of 13 oz. scrim vinyl with gloss or matte finish
- Includes brass grommets at each corner and spaced along the top and bottom
- Hemmed on all edges for added durability
  - Designed for indoor or outdoor use
    - Custom sizes available





# **Interior Graphics**

- Brand identity
- Walls, doors, windows, desks, etc.

# **Window Lettering & Graphics**



# **PRODUCTS** – CAPITAL RELAMPING & SIGNS



# **Lawn Signs**

- ❖ Advertise your service, product or event
- 24" wide x 18" high Coro Signs with standor
- ❖ 24" wide x 20" high Plastic Bag signs with wire frame



# **Vehicle Magnets**

- Flexible magnetic vinyl
  - Customized sizes



# **Dibond Signs**





**Pylon Signs** 

# **PRODUCTS** – CAPITAL RELAMPING & SIGNS



**Parking Signs** 

**Acrylic Signs** 





**Wayfinding Signs** 

### **Channel Letters**

Channel letters are custom-made metal or plastic letters commonly used in exterior signage on public and commercial buildings, and often internally illuminated

❖ The most common channel letter signs are LED front-lit

Halo channel letters (also called back-lit or reverse channel letters signs) work best against light-colored stucco, aluminum or concrete.





#### **Window Perfs**

- Advertising/Artwork faces outside
- See through from inside
- Holes let light pass through
- Sized to fit any window or door

# **PRODUCTS** – CAPITAL RELAMPING & SIGNS



# **Tents & Canopies**

- Various sizes and styles to choo