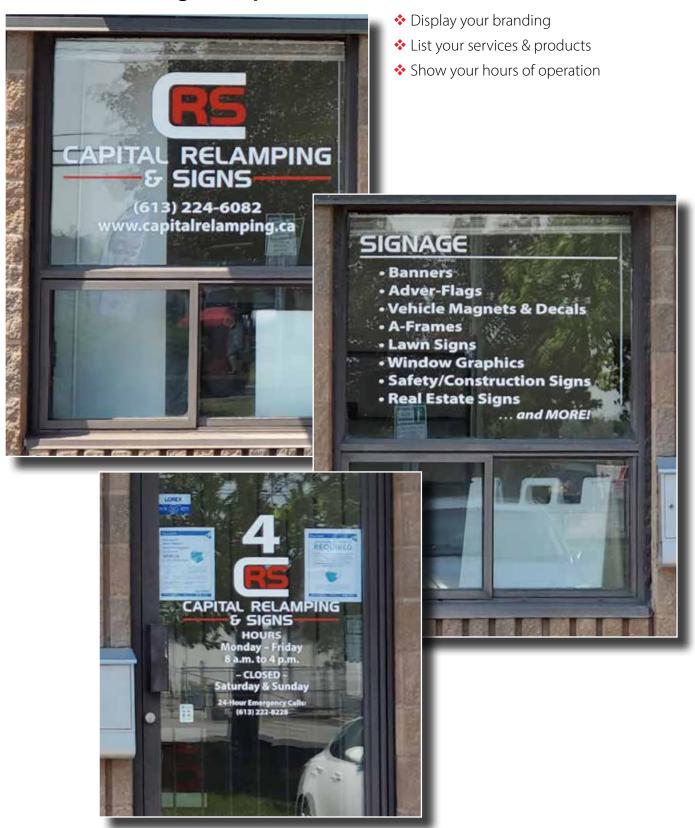

uickly wherever you go
- ❖ Washable and fade resistant
- Ground anchor hardware included



#### Sandwich Boards

A-Frames, also known as sandwich board signs, are an easy and affordable way to advertise your business or event.

- Plastic or Metal models to choose from
- Portable & lightweight
- Sets up quickly wherever you go
- Either interchangeable vinyl or coro displays
- Can be placed indoors or outdoors

## **Large Banners**

- Made of 13 oz. scrim vinyl with gloss or matte finish
- Includes brass grommets at each corner and spaced along the top and bottom
- Hemmed on all edges for added durability
  - Designed for indoor or outdoor use
    - Custom sizes available





# **Interior Graphics**

- Brand identity
- Walls, doors, windows, desks, etc.

# **Window Lettering & Graphics**



# **PRODUCTS** – CAPITAL RELAMPING & SIGNS



# **Lawn Signs**

- ❖ Advertise your service, product or event
- 24" wide x 18" high Coro Signs with standor
- ❖ 24" wide x 20" high Plastic Bag signs with wire frame



# **Vehicle Magnets**

- Flexible magnetic vinyl
  - Customized sizes



# **Dibond Signs**





**Pylon Signs** 

# **PRODUCTS** – CAPITAL RELAMPING & SIGNS



**Parking Signs** 

**Acrylic Signs** 





**Wayfinding Signs** 

### **Channel Letters**

Channel letters are custom-made metal or plastic letters commonly used in exterior signage on public and commercial buildings, and often internally illuminated

❖ The most common channel letter signs are LED front-lit

Halo channel letters (also called back-lit or reverse channel letters signs) work best against light-colored s