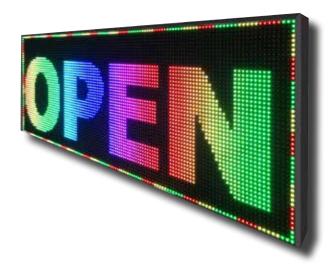

# **Digital Displays**

Digital displays use technologies such as LCD, LED, projection and e-paper to display digital images, video, web pages, weather data, restaurant menus or hours of operation.