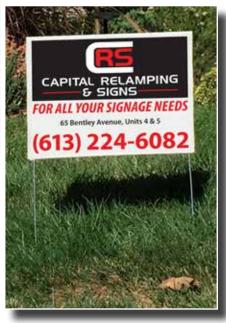

# **Lawn Signs**

- ❖ Advertise your service, product or event
- 24" wide x 18" high Coro Signs with standor
- ❖ 24" wide x 20" high Plastic Bag signs with wire frame