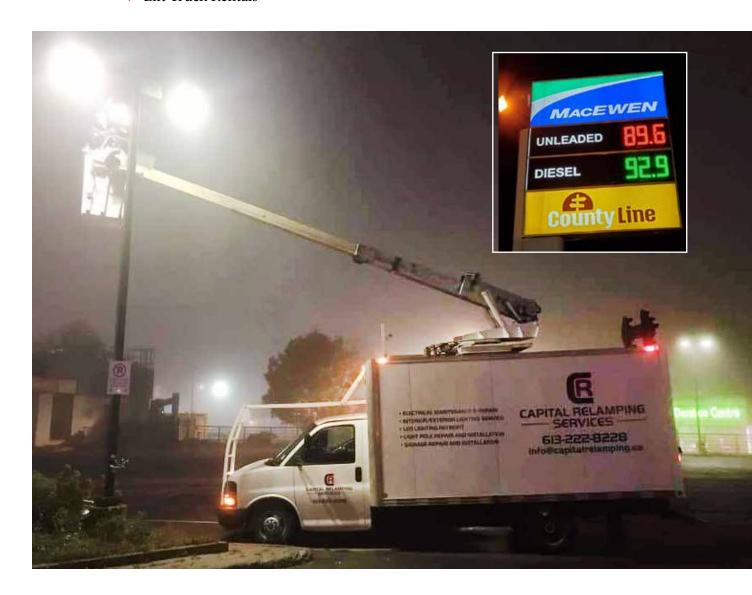

#### This includes:

- Repairs, Inspection and replacement of worn out lamps, ballasts and sockets in all fixtures.
- Repair/Replacement of damaged poles, installation of new poles, supplying service, trenching, etc.
- Service and installation of Daktronics and Watchfire price changers for gas stations.
- Signage lighting installation and maintenance

# **SERVICES** – CAPITAL RELAMPING & SIGNS

- Service & maintenance for all interior/exterior lighting/electrical issues.
- Electrical Troubleshooting
- LED Retrofits
- Service, maintenance and installation of Daktronics and Watchfire gas station price changers
- ❖ Lighting retrofits to energy efficient LED, for interior and exterior lighting
- Service and maintenance of parking lot pole lighting
- **❖** Lift Truck Rentals